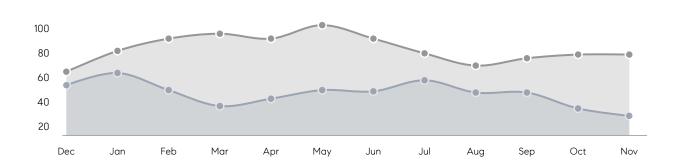

| % OF ASKING PRICE  | 101%      | 100%      |          |
|                | AVERAGE SOLD PRICE | \$748,750 | \$635,700 | 18%      |
|                | # OF CONTRACTS     | 17        | 19        | -11%     |
|                | NEW LISTINGS       | 19        | 30        | -37%     |
| Condo/Co-op/TH | AVERAGE DOM        | 21        | 28        | -25%     |
|                | % OF ASKING PRICE  | 101%      | 98%       |          |
|                | AVERAGE SOLD PRICE | \$417,667 | \$378,000 | 10%      |
|                | # OF CONTRACTS     | 5         | 0         | 0%       |
|                | NEW LISTINGS       | 4         | 3         | 33%      |
|                |                    |           |           |          |

# Scotch Plains

### NOVEMBER 2021

### Monthly Inventory





### Contracts By Price Range



### Listings By Price Range



# COMPASS



Compass makes no representations or warranties, express or implied, with respect to future market conditions or prices of residential product at the time the subject property or any competitive property is complete and ready for occupancy or with respect to any report, study, finding, recommendation or other information provided by Compass herein. Moreover, no warranty, express or implied, is made or should be assumed regarding the accuracy, adequacy, completeness, legality, reliability, merchantability or fitness for a particular purpose of any information, in part or whole, contained herein. All material is presented with the understanding that Compass shall not be deemed to provide legal, accounting or other p