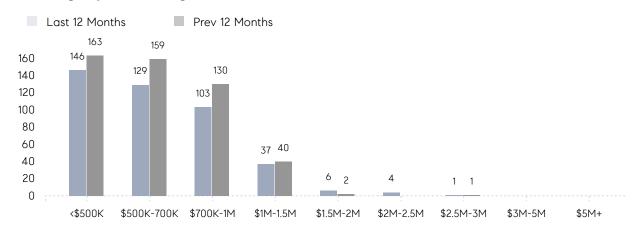

|                | AVERAGE SOLD PRICE | \$748,750 | \$635,700 | 18%      |
|                | # OF CONTRACTS     | 17        | 19        | -11%     |
|                | NEW LISTINGS       | 19        | 30        | -37%     |
| Condo/Co-op/TH | AVERAGE DOM        | 21        | 28        | -25%     |
|                | % OF ASKING PRICE  | 101%      | 98%       |          |
|                | AVERAGE SOLD PRICE | \$417,667 | \$378,000 | 10%      |
|                | # OF CONTRACTS     | 5         | 0         | 0%       |
|                | NEW LISTINGS       | 4         | 3         | 33%      |
|                |                    |           |           |          |

# Scotch Plains

### NOVEMBER 2021

### Monthly Inventory





### Contracts By Price Range



### Listings By Price Range



# COMPASS



Compass makes no representations or warranties, express or implied, with respect to future market conditions or prices of residential product at the time the subject property or any competitive property is complete and ready for occupancy or with respect to any report, study, finding, recommendation or other information provided by Compass herein. Moreover, no warranty, express or implied, is made or should be assumed regarding the accuracy, adequacy, completeness, legality, reliability, merchantability or fitness for a particular purpose of any information, in part or whole, contained herein. All material is presented with the understanding that Compass shall not be deemed to provide legal, accounting or other professional services. This is not intended to solicit the purch