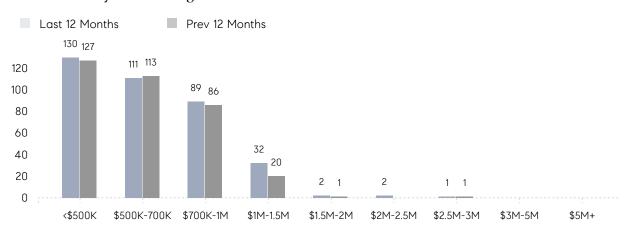

| 100%      |          |
|                | AVERAGE SOLD PRICE | \$748,750 | \$635,700 | 18%      |
|                | # OF CONTRACTS     | 17        | 19        | -11%     |
|                | NEW LISTINGS       | 19        | 30        | -37%     |
| Condo/Co-op/TH | AVERAGE DOM        | 21        | 28        | -25%     |
|                | % OF ASKING PRICE  | 101%      | 98%       |          |
|                | AVERAGE SOLD PRICE | \$417,667 | \$378,000 | 10%      |
|                | # OF CONTRACTS     | 5         | 0         | 0%       |
|                | NEW LISTINGS       | 4         | 3         | 33%      |
|                |                    |           |           |          |

# Scotch Plains

### NOVEMBER 2021

### Monthly Inventory





### Contracts By Price Range



### Listings By Price Range



# COMPASS



Compass makes no representations or warranties, express or implied, with respect to future market conditions or prices of residential product at the time the subject property or any competitive property is complete and ready for occupancy or with respect to any report, study, finding, recommendation or other information provided by Compass herein. Moreover, no warranty, express or implied, is made or should be assumed regarding the accuracy, adequacy, completeness, legality, reliability, merchantability or fitness for a particular purpose of any information, in part or whole, contained herein. All material is presented with the understanding that Compass shall not be deemed to provide legal, accounting or other professional services. This is no